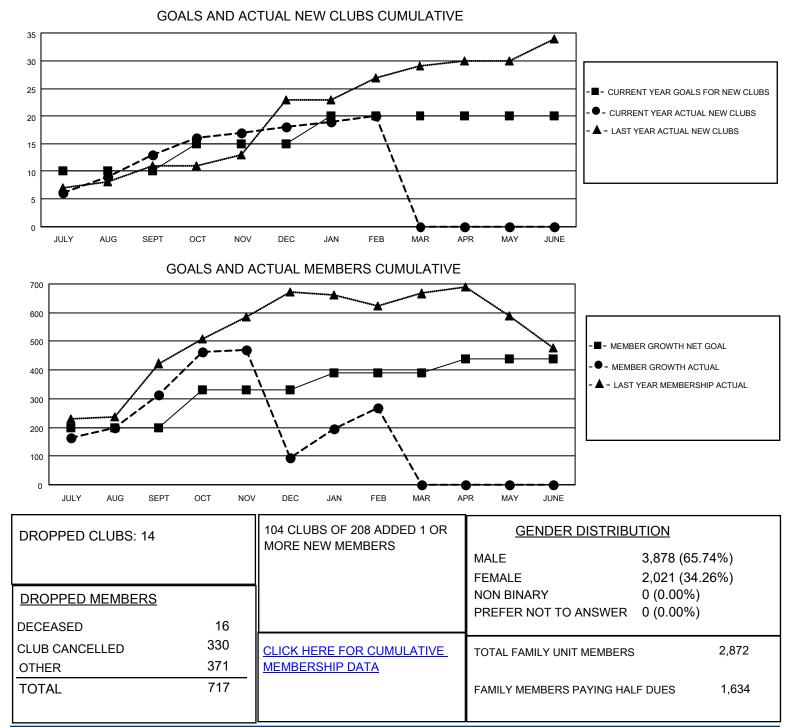

## LOCATION INDIA

District 317 A

Results as of: 2/28/2022

| Clubs                 |               |           |               | Members               |                        |                         |                                                    |
|-----------------------|---------------|-----------|---------------|-----------------------|------------------------|-------------------------|----------------------------------------------------|
| RESULTS FOR 2021-2022 |               |           |               | RESULTS FOR 2021-2022 |                        |                         |                                                    |
| QUARTER               | NEW CLUB GOAL | NEW CLUBS | DROPPED CLUBS | QUARTER               | BER GROWTH NET<br>GOAL | MEMBER GROWTH<br>ACTUAL | DROPPED<br>MEMBERS ACTUAL<br>(including transfers) |
| JULY/AUG/SEPT         | 10            | 13        | 5             | JULY/AUG/SEPT         | 200                    | 521                     | 194                                                |
| OCT/NOV/DEC           | 5             | 5         | 8             | OCT/NOV/DEC           | 130                    | 287                     | 487                                                |
| JAN/FEB/MAR           | 5             | 2         | 1             | JAN/FEB/MAR           | 60                     | 237                     | 35                                                 |
| APR/MAY/JUNE          | 0             | 0         | 0             | APR/MAY/JUNE          | 50                     | 0                       | 0                                                  |